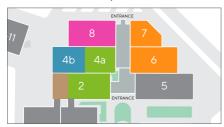

the most comprehensive food & technology exhibition in Türkiye!

**VENUE** 

DAYS EXHIBITIONS

**F iSTANBUL** Food and Beverage Exhibition (Hall 2-4a)

FiSTANBUL Nuts and Dried Fruit, Snacks Exhibition (Hall 2)

FiSTANBUL Shop Fitting and Store Design Exhibition (Hall 4b)

FiSTANBUL Food and Beverage Processing, Packaging and Ingredients Exhibition (Hall 6-7)

FiSTANBUL Biscuits, Chocolate and Confectionery Exhibition (Hall 8)

## Food Beverage & FMCG

- · Food and Beverage (Hall 2-4a)
- · Nuts and Dried Fruit, Snacks (Hall 2)
- · Biscuits, Chocolate and Confectionery (Hall 8)
- · FMCG (Hall 4b)

## Technology

- Production Technologies and Packaging for Food and Beverage (Hall 6-7)
- Production Technologies and Packaging for Biscuit, Chocolate, Confectionery Products
- · Production Technologies and Packaging for Nuts, Dried fruit and Snacks
- · Technologies and Packaging for Bakery Products
- · Food Ingredients