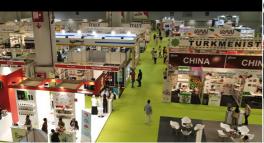

the most comprehensive food & technology exhibition in Türkiye!

**VENUE** 

DAYS EXHIBITIONS

**F iSTANBUL** Food and Beverage Exhibition (Hall 2-4a)

FiSTANBUL Nuts and Dried Fruit, Snacks Exhibition (Hall 2)

FiSTANBUL Shop Fitting and Store Design Exhibition (Hall 4b)

FiSTANBUL Food and Beverage Processing, Packaging and Ingredients Exhibition (Hall 6-7)

FiSTANBUL Biscuits, Chocolate and Confectionery Exhibition (Hall 8)